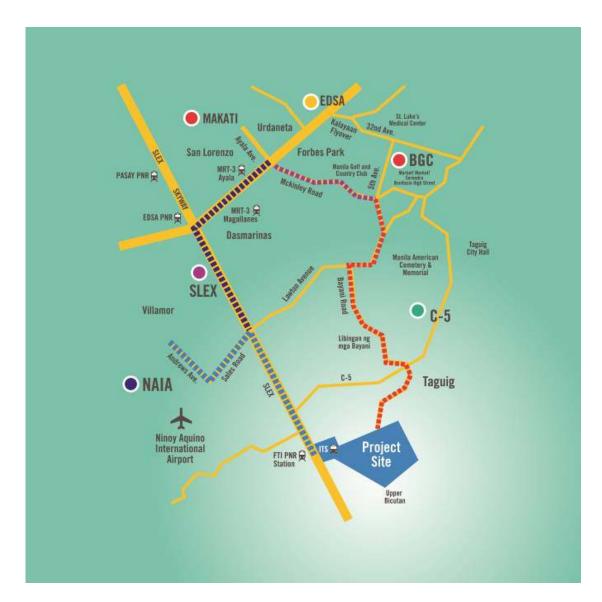

The development will be beside the much-anticipated modern Integrated Transport System (ITS) planned by the Department of Transportation and Communication. The ITS will serve as a central station for all provincial buses carrying passengers to and from Laguna, Batangas, Quezon and the Bicol Region. The ITS is also beside a PNR rail station which can link passengers to other areas of Metro Manila, and the rest of Luzon.

Accessibility remains a key advantage of Arca South as the government also plans to create a direct link from the Metro Manila Skyway, which will also extend to the C-5 and C-6 highways. With the Skyway connection, it will make Arca South more accessible to the international airport, the Makati Central Business District and Bonifacio Global City.

#### Integrated Transport System (South Terminal)

- The construction of high-quality bus terminals at three strategic locations including one in Taguig as part of an Integrated Transport System (ITS) for Metro Manila was committed by President Aquino during his 2012 SONA.
- DOTC's South Terminal project will be located adjacent Arca South, with estimated daily passengers of 500,000 and around 6,000 buses. The proposed ITS site is also adjacent to the PNR station, providing alternative transport to Metro Manila and to the South.

#### • Skyway-C5/C6 Connection

- The Skyway and C5/C6 connector road project will extend the Skyway all the way to C5 and C6.
- There will be access ramps to be provided for Arca South (Skyway and C5/C6 bound).
- A separate set of access ramps will be provided to the South Terminal, which will be separate from the private vehicles.
- The Skyway to C5/C6 connector road project would also enable the linkage of the bus terminal and Arca South with the proposed NAIA-NLEX Link Expressway project that would provide fast access to NAIA, the Manila-Cavite Coastal Rd as well as to the Makati CBD.