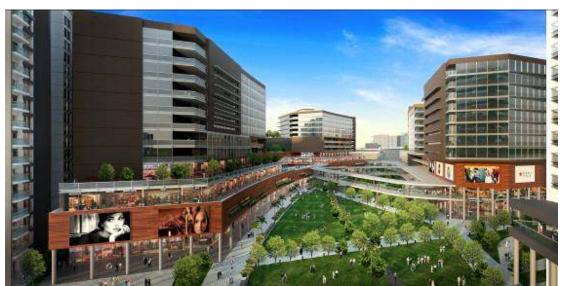

# PROJECT FACT SHEET As of April 16, 2014

Arca South is a 74-hectare master-planned, mixed-use development strategically located along the East Service Road of the South Luzon Expressway and is easily accessible via C-5. It is a mixed-use commercial development with retail, commercial, office, institutional, residential developments and other uses.

#### AN EMERGING GROWTH CENTER

\*Artist rendition subject to change

A mixed-use commercial development with retail, commercial, office, institutional, residential developments and recreational spaces.

The development offers an opportunity for urban revitalization to create a new center for economic growth and premium office and residential addresses.

## Phase 1 Developments:

- Residential Ayala Land Premier, Alveo Land, Avida Land Developments
- Retail Centers
- Office Buildings
- Hotel
- Green Spaces